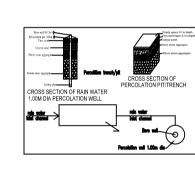

| FAR &Tene    | ment Details        |                                 |           |       |                                  |                               |            |      |
|--------------|---------------------|---------------------------------|-----------|-------|----------------------------------|-------------------------------|------------|------|
| Block        | No. of Same<br>Bldg | Total Built Up<br>Area (Sq.mt.) |           |       | Proposed<br>FAR Area<br>(Sq.mt.) | Total FAR<br>Area<br>(Sq.mt.) | Tnmt (No.) |      |
|              |                     |                                 | StairCase | Void  | Parking                          | Resi.                         | (04.111.)  |      |
| A2 (REC)     | 1                   | 146.20                          | 1