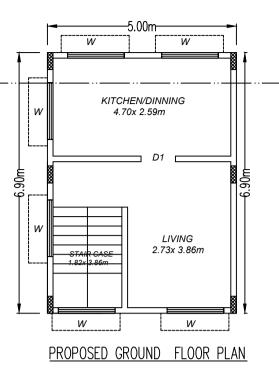

| UnitBUA Table for Block :A2 (REC) |                   |              |              |             |              |                 |  |  |
|-----------------------------------|-------------------|--------------|--------------|-------------|--------------|-----------------|--|--|
| FLOOR                             | Name              | UnitBUA Type | UnitBUA Area | Carpet Area | No. of Rooms | No. of Tenement |  |  |
| GROUND<br>FLOOR PLAN              | SPLIT<br>TENEMENT | FLAT         | 83.61        | 73.17       | 2            | 1               |  |  |
| FIRST FLOOR<br>PLAN               | SPLIT<br>TENEMENT | FLAT         | 0.00         | 0.00        | 3            | 0               |  |  |
| SECOND<br>FLOOR PLAN              | SPLIT<br>TENEMENT | FLAT         | 0.00         | 0.00        | 4            | 0               |  |  |
| Total:                            | -                 | -            | 83.61        | 73.17       | 9            | 1               |  |  |