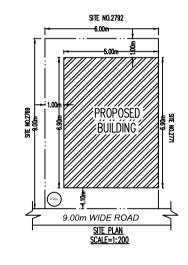

| FAR &Tene    | ment Details        |                                 |           |       |                                  |                               |            |      |
|--------------|---------------------|---------------------------------|-----------|-------|----------------------------------|-------------------------------|------------|------|
| Block        | No. of Same<br>Bldg | Total Built Up<br>Area (Sq.mt.) |           |       | Proposed<br>FAR Area<br>(Sq.mt.) | Total FAR<br>Area<br>(Sq.mt.) | Tnmt (No.) |      |
|              |                     |                                 | StairCase | Void  | Parking                          | Resi.                         | (04.111.)  |      |
| A2 (REC)     | 1                   | 146.20                          |