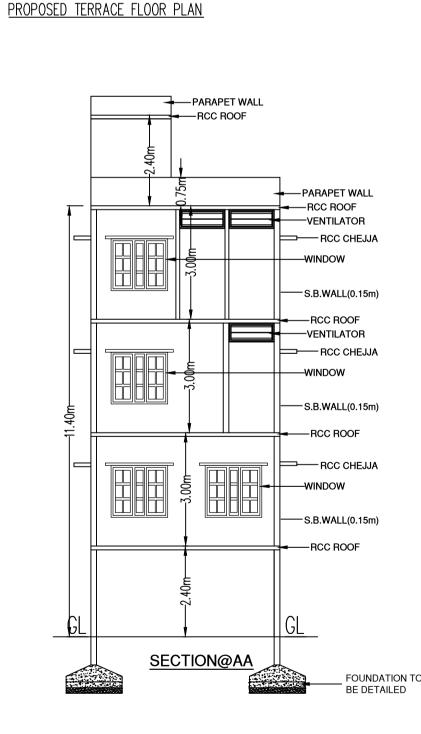

| FAR &Tene    | ment Details        |                                 |           |       |                                  |                               |            |      |
|--------------|---------------------|---------------------------------|-----------|-------|----------------------------------|-------------------------------|------------|------|
| Block        | No. of Same<br>Bldg | Total Built Up<br>Area (Sq.mt.) |           |       | Proposed<br>FAR Area<br>(Sq.mt.) | Total FAR<br>Area<br>(Sq.mt.) | Tnmt (No.) |      |
|              |                     |                                 | StairCase | Void  | Parking                          | Resi.                         | (04.111.)  |      |
| A2 (REC)     | 1                   | 146.20                          | 15.23