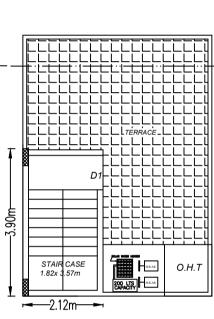

| UnitBUA Table for Block :A2 (REC) |                   |              |              |             |              |                 |  |  |
|-----------------------------------|-------------------|--------------|--------------|-------------|--------------|-----------------|--|--|
| FLOOR                             | Name              | UnitBUA Type | UnitBUA Area | Carpet Area | No. of Rooms | No. of Tenement |  |  |
| GROUND<br>FLOOR PLAN              | SPLIT<br>TENEMENT | FLAT         | 83.61        | 73.17       | 2            | 1               |  |  |
| FIRST FLOOR<br>PLAN               | SPLIT<br>TENEMENT | FLAT         | 0.00         | 0.00        | 3            | 0               |  |  |
| SECOND<br>FLOOR PLAN              | SPLIT<br>TENEMENT | FLAT         | 0.00         | 0.00        | 4            | 0               |  |  |
| Total:                            | -                 | -            | 83.61        | 73.17       | 9            | 1               |  |  |