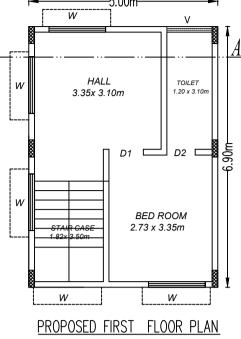

| UnitBUA Table for Block :A2 (REC) |                   |              |              |             |              |                 |  |  |
|-----------------------------------|-------------------|--------------|--------------|-------------|--------------|-----------------|--|--|
| FLOOR                             | Name              | UnitBUA Type | UnitBUA Area | Carpet Area | No. of Rooms | No. of Tenement |  |  |
| GROUND<br>FLOOR PLAN              | SPLIT<br>TENEMENT | FLAT         | 83.61        | 73.17       | 2            | 1               |  |  |
| FIRST FLOOR<br>PLAN               | SPLIT<br>TENEMENT | FLAT         | 0.00         | 0.00        | 3            | 0               |  |  |
| SECOND<br>FLOOR PLAN              | SPLIT<br>TENEMENT | FLAT         | 0.00         | 0.00        | 4            | 0               |  |  |
| Total:                            | -                 | -            | 83.61        | 73.17       | 9            | 1               |  |  |