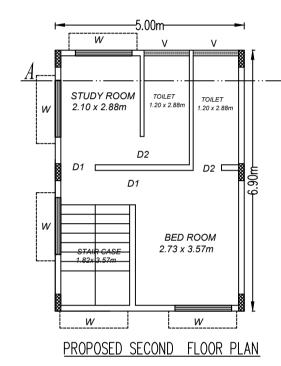

| UnitBUA Table for Block :A2 (REC) |                   |              |              |             |              |                 |  |  |
|-----------------------------------|-------------------|--------------|--------------|-------------|--------------|-----------------|--|--|
| FLOOR                             | Name              | UnitBUA Type | UnitBUA Area | Carpet Area | No. of Rooms | No. of Tenement |  |  |
| GROUND<br>FLOOR PLAN              | SPLIT<br>TENEMENT | FLAT         | 83.61        | 73.17       | 2            | 1               |  |  |
| FIRST FLOOR<br>PLAN               | SPLIT<br>TENEMENT | FLAT         | 0.00         | 0.00        | 3            | 0               |  |  |
| SECOND<br>FLOOR PLAN              | SPLIT<br>TENEMENT | FLAT         | 0.00         | 0.00        | 4            | 0               |  |  |
| Total:                            | -                 | -            | 83.61        | 73.17       | 9            | 1               |  |  |