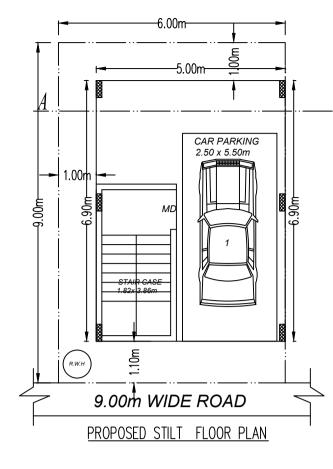

## Parking Check (Table 7b)

| Vehicle Type  | Re          | qd.                          | Achieved               |                |  |
|---------------|-------------|------------------------------|------------------------|----------------|--|
|               | No.         | Area (Sq.mt.)                | No.                    | Area (Sq.mt.)  |  |
| Car           | 1           | 13.75                        | 1                      | 13.75          |  |
| Total Car     | 1           | 13.75                        | 1                      | 13.75          |  |
| TwoWheeler    | -           | 13.75                        | 0                      | 0.00           |  |
| Other Parking | -           | -                            | -                      | 13.72          |  |
| Total         |             | 27.50                        | 27.47                  |                |  |
| Block USE/SUB | JSE Details | 1                            | 1                      | Block Land Use |  |
| Block Name    | Block Use   | Block SubUse Block Structure |                        | Category       |  |
| A2 (REC)      | Residential | Plotted Resi<br>development  | Bldg upto 11.5 mt. Ht. | R              |  |

| Required | Parking(Ta  | ble 7a)                     |          |       |       |            |       |      |
|----------|-------------|-----------------------------|----------|-------|-------|------------|-------|------|
| Block    | Туре        | Subles                      | Area     | Un    | nits  |            | Car   |      |
| Name     | туре        | SubUse                      | (Sq.mt.) | Reqd. | Prop. | Reqd./Unit | Reqd. | Prop |
| A2 (REC) | Residential | Plotted Resi<br>development | 50 - 225 | 1     | -     | 1          | 1     | -    |
|          | Tatal       |                             |          |       |       |            | 1     | 1    |